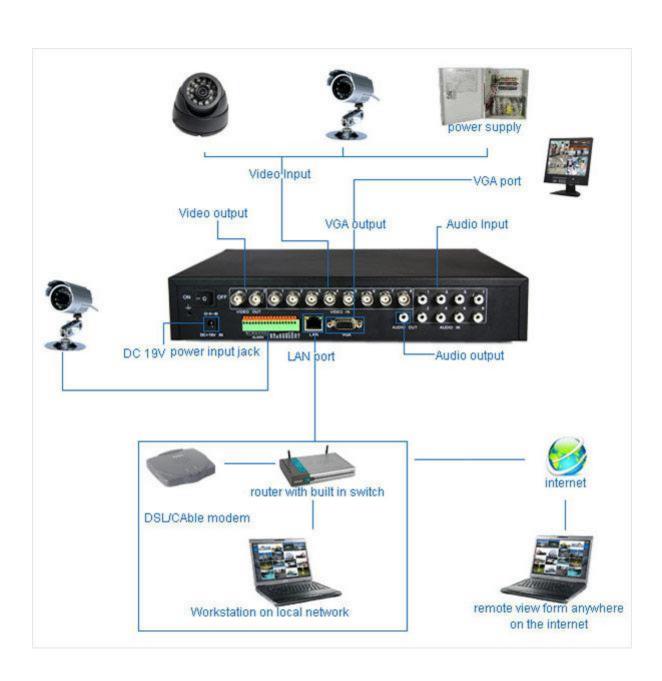

## Solution:

Rasilant technology engineers have done brief site survey of the society building, premises and decided to go with Avtron solution having 95 Indoor Dome Cameras, 30 Bullet Cameras and nine 16 CH DVRs.

With the setup of 16 cameras per floor all the exits, entries, lobbies & critical points are covered. All the bullet cameras are positioned to cover building premises and some outdoor areas. All the DVRs are kept at the non easily accessible points in secured 6U Industrial grade rack. All the DVRs are connected on LAN and all 125 camera feed is accessible at the society office where dedicated server for CCTV system is installed.